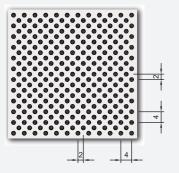

#### **Material & perforations**

Post-coated galvanised steel, 0.5mm

Microperforation Rd 1522 Ø: 1.5mm Open area: 22%

Extramicro perforation Rg 0701

12