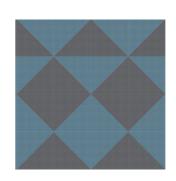

## METAL CREATIVE LET YOUR IDEAS FLY

Part of our Creative range, the new METAL Creative (METAL R-H 215) triangular tiles offer you the best of flexibility and modular design.

Combine triangular and square tiles to create parallelograms that blend with the interior, creating an atmosphere in which all the elements are coordinated and allowing the ceilings to become part of the overall architectural expression.

Thanks to our Vario Design Trend Colours, you can set your imagination free to create unique layouts.

(see page 7)

(see page 2)

10

(see page 6)