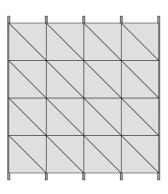

ETAL Creative (METAL R-H 215) to offer as easy a system solution as possible:

- Easy design process with a set yet diverse number of modules and acoustic options.
- Simple installation and maintenance









## METAL CREATIVE LET YOUR IDEAS FLY

Part of our Creative range, the new METAL Creative (METAL R-H 215) triangular tiles offer you the best of flexibility and modular design.

Combine triangular and square tiles to create parallelograms that blend with the interior, creating an atmosphere in which all the elements are coordinated and allowing the ceilings to become part of the overall architectural expression.

Thanks to our Vario Design Trend Colours, you can set your imagination free to create unique layouts.





(see page 7)























(see page 2)







10











(see page 6)

## **METAL CREATIVE**



#### **Layout examples**









#### **Material & perforations**

Post-coated galvanised steel, 0.5mm







Microperforation Rd 1522 Ø: 1.5mm Open area: 22%



Extramicro perforation Rg 0701

12

### Concealed Grid Systems

R-H 215



**METAL Creative** 

13

# 8 COLOUR TRENDS + METAL APPROACH = UNLIMITED SOLUTIONS





#### Inspired by Nature

To enhance the spaces we work, live, play and heal in, we collaborated with design experts to create a stylish colour palette for our multi-material product portfolio. Choose from eight hues inspired by nature to create comfortable, well-balanced spaces that enhance occupant health and well-being.

Your colour, your choice, your combination – your unlimited solutions.

#### The Best Combination Leads to