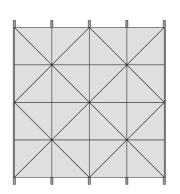

developed METAL Creative (METAL R-H 215) to offer as easy a system solution as possible:

- Easy design process with a set yet diverse number of modules and acoustic options.
- Simple installation and maintenance









## METAL CREATIVE LET YOUR IDEAS FLY

Part of our Creative range, the new METAL Creative (METAL R-H 215) triangular tiles offer you the best of flexibility and modular design.

Combine triangular and square tiles to create parallelograms that blend with the interior, creating an atmosphere in which all the elements are coordinated and allowing the ceilings to become part of the overall architectural expression.

Thanks to our Vario Design Trend Colours, you can set your imagination free to create unique layouts.





(see page 7)























(see page 2)







10











(see page 6)

## **METAL CREATIVE**



#### **Layout examples**









#### **Material & perforations**

Post-coated galvanised steel, 0.5mm







Microperforation Rd 1522 Ø: 1.5mm Open area: 22%



Extramicro perforation Rg 0701

12

### Concealed Grid Systems

R-H 215



**METAL Creative** 

13

# 8 COLOUR TRENDS + METAL APPROACH = UNLIMITED SOLUTIONS





#### Inspired by Nature

To enhance the spaces we work, live, play and heal in, we collaborated with design experts to create a stylish colour palette for our multi-material product portfolio. Choose from eight hues inspired by nature to create comfortable, well-balanced spaces that enhance occupant health and well-being.

Your colour, your choice, your combination – your unlimited solutions.

#### The Best Combinati