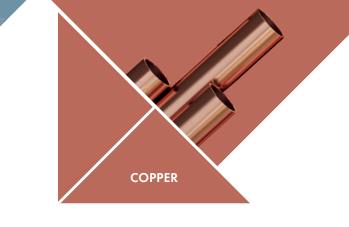

#### The Best Combination Leads to the Best Solution

STEEL

Set your creativity free by mixing and matching different colour combinations to create unlimited design possibilities.

.....

OAK

COPPER

GREEN MARBLE