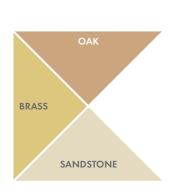

#### **Material & perforations**

Post-coated galvanised steel, 0.5mm

Microperforation Rd 1522 Ø: 1.5mm Open area: 22%

Extramicro perforation Rg 0701

12

#### The Best Combination Leads to the Best Solution

STEEL

Set your creativity free by mixing and matching different colour combinations to create unlimited design possibilities.

.....

OAK

COPPER

GREEN MARBLE

STEE

GRANITE

CONCRETE

SANDSTONE

KNAUFCEILINGSOLUTIONS.COM

YOUR CEILING OUR SOLUTIONS