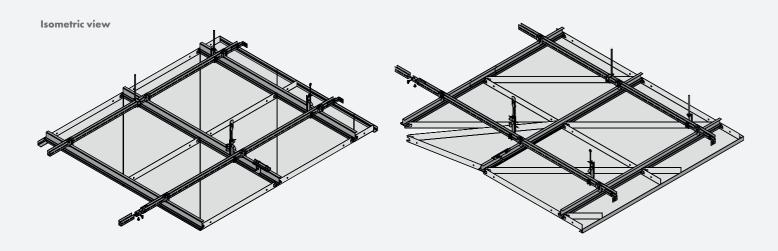

easy a system solution as possible:

- Easy design process with a set yet diverse number of modules and acoustic options.
- Simple installation and maintenance









## METAL CREATIVE LET YOUR IDEAS FLY

Part of our Creative range, the new METAL Creative (METAL R-H 215) triangular tiles offer you the best of flexibility and modular design.

Combine triangular and square tiles to create parallelograms that blend with the interior, creating an atmosphere in which all the elements are coordinated and allowing the ceilings to become part of the overall architectural expression.

Thanks to our Vario Design Trend Colours, you can set your imagination free to create unique layouts.





(see page 7)























(see page 2)







10











(see page 6)

## **METAL CREATIVE**



#### **Layout examples**









#### **Material & perforations**

Post-coated galvanised steel, 0.5mm







Microperforation Rd 1522 Ø: 1.5mm Open area: 22%



Extramicro perforation Rg 0701

12

### Concealed Grid Systems

R-H 215



**METAL Creative** 

13

# 8 COLOUR TRENDS + METAL APPROACH = UNLIMITED SOLUTIONS





#### Inspired by Nature

To enhance the spaces we work, live, play and heal in, we collaborated with design experts to create a stylish colour palette for our multi-material product portfolio. Choose from eight hues inspired by nature to create comfortable, well-balanced spaces that enhance occupant health and well-being.

Your colour, your choice, your combination – your unlimited solutions.

#### The Best Combination Leads to the Best Solution

STEEL

Set your creati