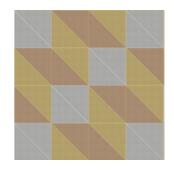

## METAL CREATIVE LET YOUR IDEAS FLY

Part of our Creative range, the new METAL Creative (METAL R-H 215) triangular tiles offer you the best of flexibility and modular design.

Combine triangular and square tiles to create parallelograms that blend with the interior, creating an atmosphere in which all the elements are coordinated and allowing the ceilings to become part of the overall architectural expression.

Thanks to our Vario Design Trend Colours, you can set your imagination free to create unique layouts.

(see page 7)

(see page 2)

10

(see page 6)

#### **Layout examples**