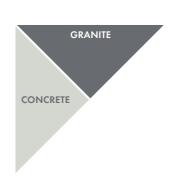

#### The Best Combination Leads to the Best Solution

STEEL

Set your creativity free by mixing and matching different colour combinations to create unlimited design possibilities.

.....

OAK

COPPER

GREEN MARBLE

STEE

GRANITE

CONCRETE

SANDSTONE

KNAUFCEILINGSOLUTIONS.COM

YOUR CEILING OUR SOLUTIONS