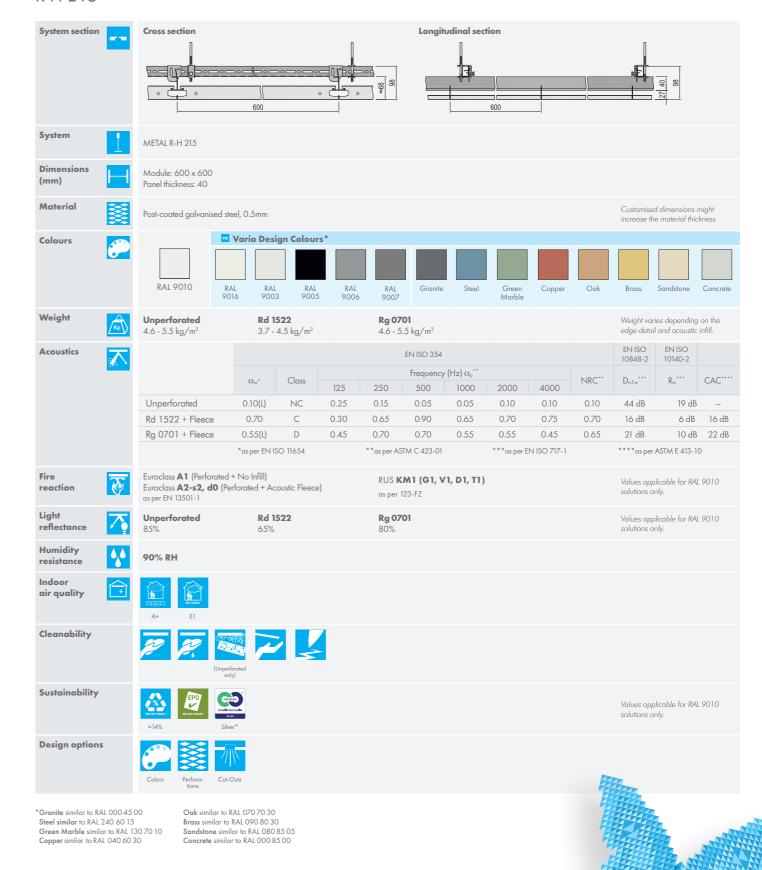

e new METAL Creative (METAL R-H 215) triangular tiles offer you the best of flexibility and modular design.

Combine triangular and square tiles to create parallelograms that blend with the interior, creating an atmosphere in which all the elements are coordinated and allowing the ceilings to become part of the overall architectural expression.

Thanks to our Vario Design Trend Colours, you can set your imagination free to create unique layouts.





(see page 7)























(see page 2)







10











(see page 6)

## **METAL CREATIVE**



#### **Layout examples**









#### **Material & perforations**

Post-coated galvanised steel, 0.5mm







Microperforation Rd 1522 Ø: 1.5mm Open area: 22%



Extramicro perforation Rg 0701

12

### Concealed Grid Systems

R-H 215



**METAL Creative** 

13

# 8 COLOUR TRENDS + METAL APPROACH = UNLIMITED SOLUTIONS





#### Inspired by Nature

To enhance the spaces we work, live, play and heal in, we collaborated with design experts to create a stylish colour palette for our multi-material product portfolio. Choose from eight hues inspired by nature to create comfortable, well-balanced spaces that enhance occupant health and well-being.

Your colour, your choice, your combination – your unlimited solutions.

#### The Best Combination Leads to the Best Solution

STEEL

Set your creativity free by mixing and matching different colour combinations to create unlimited design possibilities.



.....

OAK

COPPER

GREEN MARBLE

STEE

GRANITE

CONCRETE

SANDSTONE

KNAUFCEILINGSOLUTIONS.COM

YOUR CEILING OUR SOLUTIONS



# M