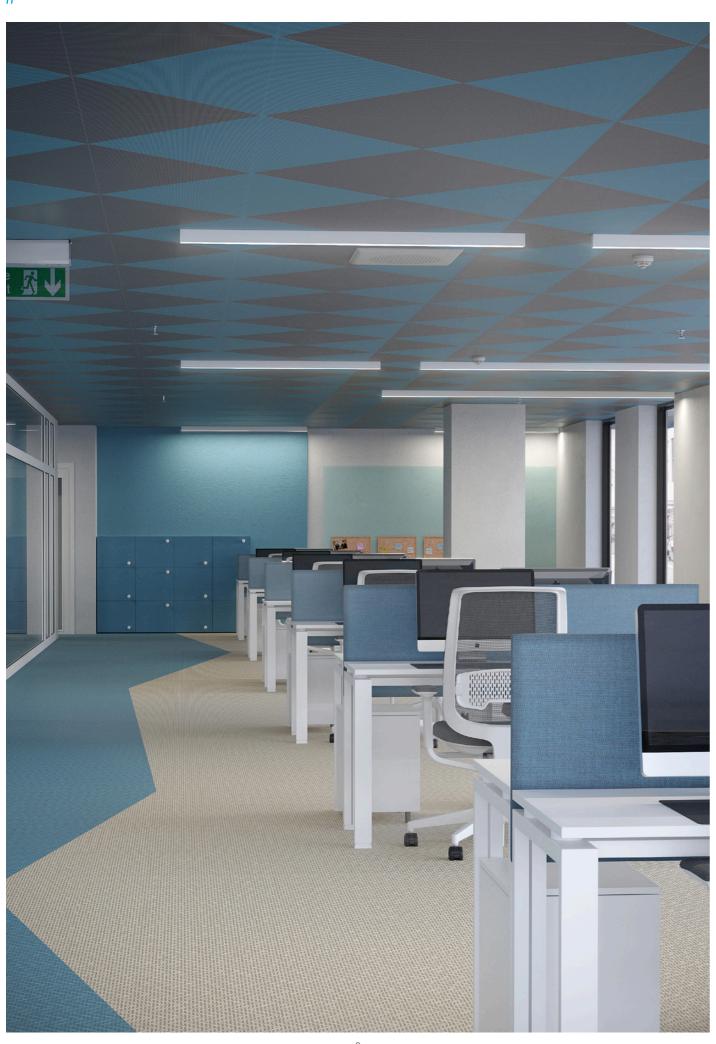

## METAL CREATIVE LET YOUR IDEAS FLY

Part of our Creative range, the new METAL Creative (METAL R-H 215) triangular tiles offer you the best of flexibility and modular design.

Combine triangular and square tiles to create parallelograms that blend with the interior, creating an atmosphere in which all the elements are coordinated and allowing the ceilings to become part of the overall architectural expression.

Thanks to our Vario Design Trend Colours, you can set your imagination free to create unique layouts.

(see page 7)

(see page 2)

10

(see page 6)