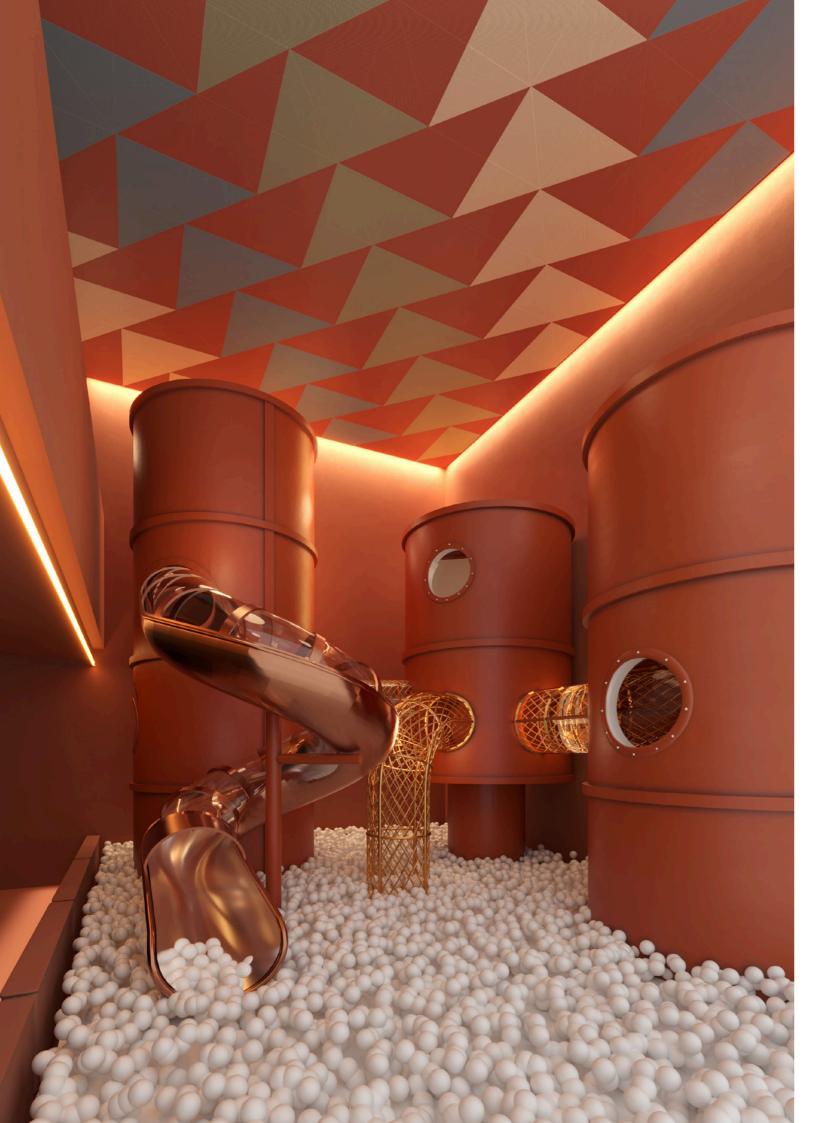

#### Design

METAL Creative (METAL R-H 215) gives you unlimited freedom. Work from our pre-defined layouts or unleash your creativity and design customised motifs from standardised panels. Trendsetting shapes, colours, perforations and acoustic options will allow you to take the reins of a new playful offer where inventiveness is key to creating a masterpiece.

#### **Layout examples**