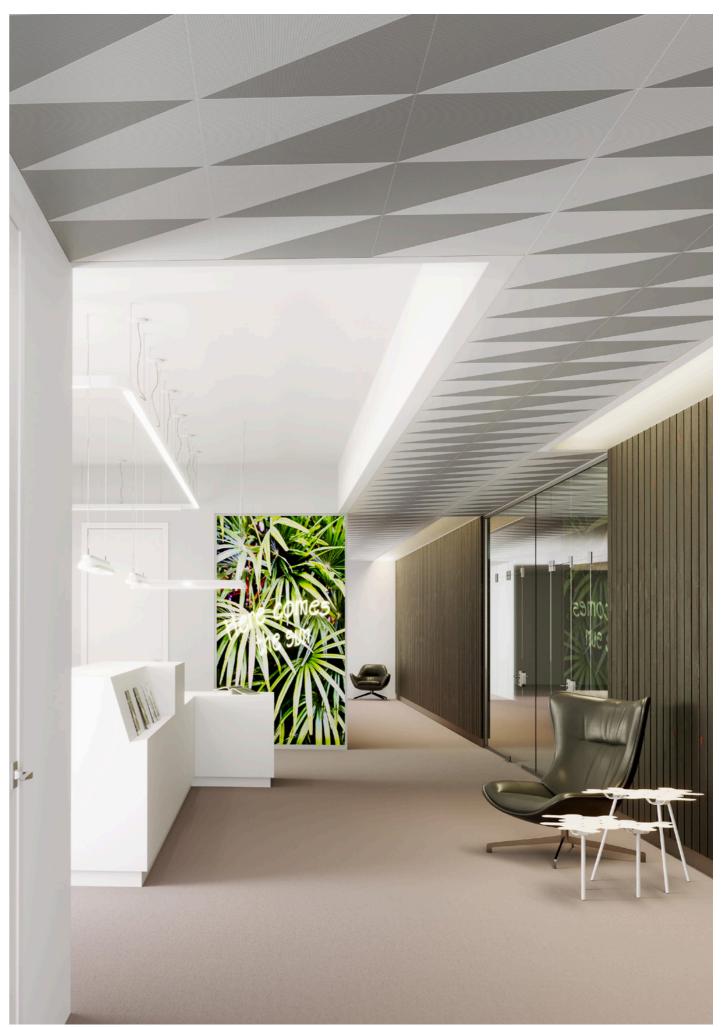

#### Design

METAL Creative (METAL R-H 215) gives you unlimited freedom. Work from our pre-defined layouts or unleash your creativity and design customised motifs from standardised panels. Trendsetting shapes, colours, perforations and acoustic options will allow you to take the reins of a new playful offer where inventiveness is key to creating a masterpiece.

#### **Layout examples**