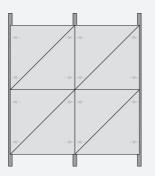

#### **Layout examples**

## METAL CREATIVE LET YOUR IDEAS FLY

Part of our Creative range, the new METAL Creative (METAL R-H 215) triangular tiles offer you the best of flexibility and modular design.

Combine triangular and square tiles to create parallelograms that blend with the interior, creating an atmosphere in which all the elements are coordinated and allowing the ceilings to become part of the overall architectural expression.