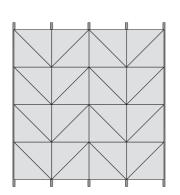

experiences it.

It is why we developed METAL Creative (METAL R-H 215) to offer as easy a system solution as possible:

- Easy design process with a set yet diverse number of modules and acoustic options.
- Simple installation and maintenance









## METAL CREATIVE LET YOUR IDEAS FLY

Part of our Creative range, the new METAL Creative (METAL R-H 215) triangular tiles offer you the best of flexibility and modular design.

Combine triangular and square tiles to create parallelograms that blend with the interior, creating an atmosphere in which all the elements are coordinated and allowing the ceilings to become part of the overall architectural expression.

Thanks to our Vario Design Trend Colours, you can set your imagination free to create unique layouts.





(see page 7)























(see page 2)







10











(see page 6)

## **METAL CREATIVE**



#### **Layout examples**









#### **Material & perforations**

Post-coated galvanised steel, 0.5mm







Microperforation Rd 1522 Ø: 1.5mm Open area: 22%



Extramicro perforation Rg 0701

12

### Concealed Grid Systems

R-H 215



**METAL Creative** 

13

# 8 COLOUR TRENDS + METAL APPROACH = UNLIMITED SOLUTIONS





#### Inspired by Nature

To enhance the spaces we work, live, play and heal in, we collaborated with design experts to create a stylish colour palette for our multi-material product portfolio. Choose from eight hues inspired by nature to create comfortable, well-balanced spaces that enhance occupant health and well-being.

Your colour, your choice, your combination – your unlimited solut