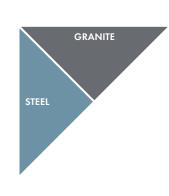

#### The Best Combination Leads to the Best Solution

STEEL

Set your creativity free by mixing and matching different colour combinations to create unlimited design possibilities.

.....

OAK

COPPER

GREEN MARBLE

STEE

GRANITE

CONCRETE

SANDSTONE

KNAUFCEILINGSOLUTIONS.COM

YOUR CEILING OUR SOLUTIONS