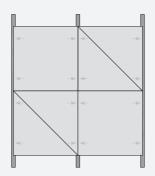

#### **Layout examples**

## METAL CREATIVE LET YOUR IDEAS FLY

Part of our Creative range, the new METAL Creative (METAL R-H 215) triangular tiles offer you the best of flexibility and modular design.

Combine triangular and square tiles to create parallelograms that blend with the interior, creating an atmosphere in which all the elements are coordinated and allowing the ceilings to become part of the overall architectural expression.