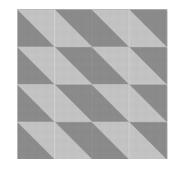

## METAL CREATIVE LET YOUR IDEAS FLY

Part of our Creative range, the new METAL Creative (METAL R-H 215) triangular tiles offer you the best of flexibility and modular design.

Combine triangular and square tiles to create parallelograms that blend with the interior, creating an atmosphere in which all the elements are coordinated and allowing the ceilings to become part of the overall architectural expression.

Thanks to our Vario Design Trend Colours, you can set your imagination free to create unique layouts.

(see page 7)

(see page 2)

10

(see page 6)

#### **Layout examples**