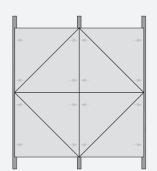

#### **Layout examples**

## METAL CREATIVE LET YOUR IDEAS FLY

Part of our Creative range, the new METAL Creative (METAL R-H 215) triangular tiles offer you the best of flexibility and modular design.

Combine triangular and square tiles to create parallelograms that blend with the interior, creating an atmosphere in which all the elements are coordinated and allowing the ceilings to become part of the overall architectural expression.