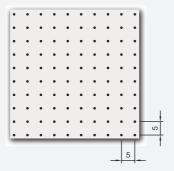

#### **Material & perforations**

Post-coated galvanised steel, 0.5mm

Microperforation Rd 1522 Ø: 1.5mm Open area: 22%

Extramicro perforation Rg 0701

12