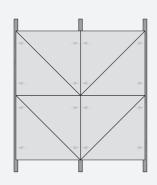

#### **Layout examples**

## METAL CREATIVE LET YOUR IDEAS FLY

Part of our Creative range, the new METAL Creative (METAL R-H 215) triangular tiles offer you the best of flexibility and modular design.

Combine triangular and square tiles to create parallelograms that blend with the interior, creating an atmosphere in which all the elements are coordinated and allowing the ceilings to become part of the overall architectural expression.