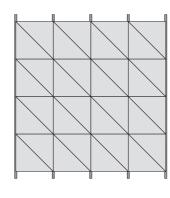

## METAL CREATIVE LET YOUR IDEAS FLY

Part of our Creative range, the new METAL Creative (METAL R-H 215) triangular tiles offer you the best of flexibility and modular design.

Combine triangular and square tiles to create parallelograms that blend with the interior, creating an atmosphere in which all the elements are coordinated and allowing the ceilings to become part of the overall architectural expression.

Thanks to our Vario Design Trend Colours, you can set your imagination free to create unique layouts.

(see page 7)

(see page 2)

10

(see page 6)

#### **Layout examples**