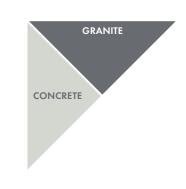

#### The Best Combination Leads to the Best Solution

STEEL

Set your creativity free by mixing and matching different colour combinations to create unlimited design possibilities.

.....

OAK

COPPER

GREEN MARBLE

STEE

GRANITE

CONCRETE

SANDSTONE

KNAUFCEILINGSOLUTIONS.COM

YOUR CEILING OUR SOLUTIONS