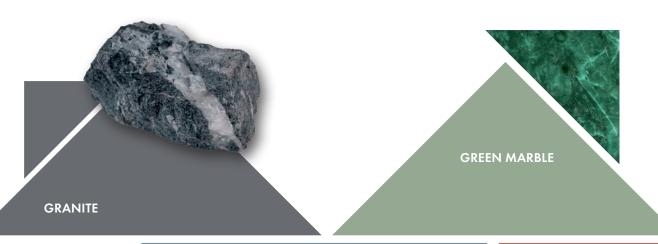

#### The Best Combination Leads to the Best Solution

STEEL

Set your creativity free by mixing and matching different colour combinations to create unlimited design possibilities.

.....

OAK

COPPER

GREEN MARBLE

STEE

GRANITE

CONCRETE

SANDSTONE

KNAUFCEILINGSOLUTIONS.COM

YOUR CEILING OUR SOLUTIONS