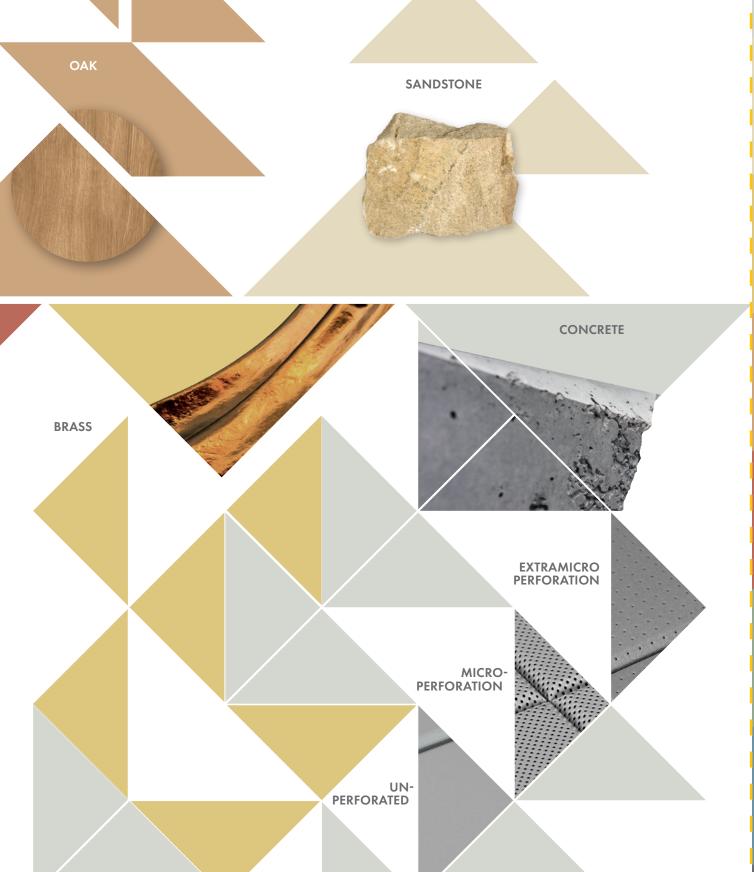

#### The Best Combination Leads to the Best Solution

STEEL

Set your creativity free by mixing and matching different colour combinations to create unlimited design possibilities.

.....

OAK

COPPER

GREEN MARBLE

STEE

GRANITE

CONCRETE

SANDSTONE

KNAUFCEILINGSOLUTIONS.COM

YOUR CEILING OUR SOLUTIONS