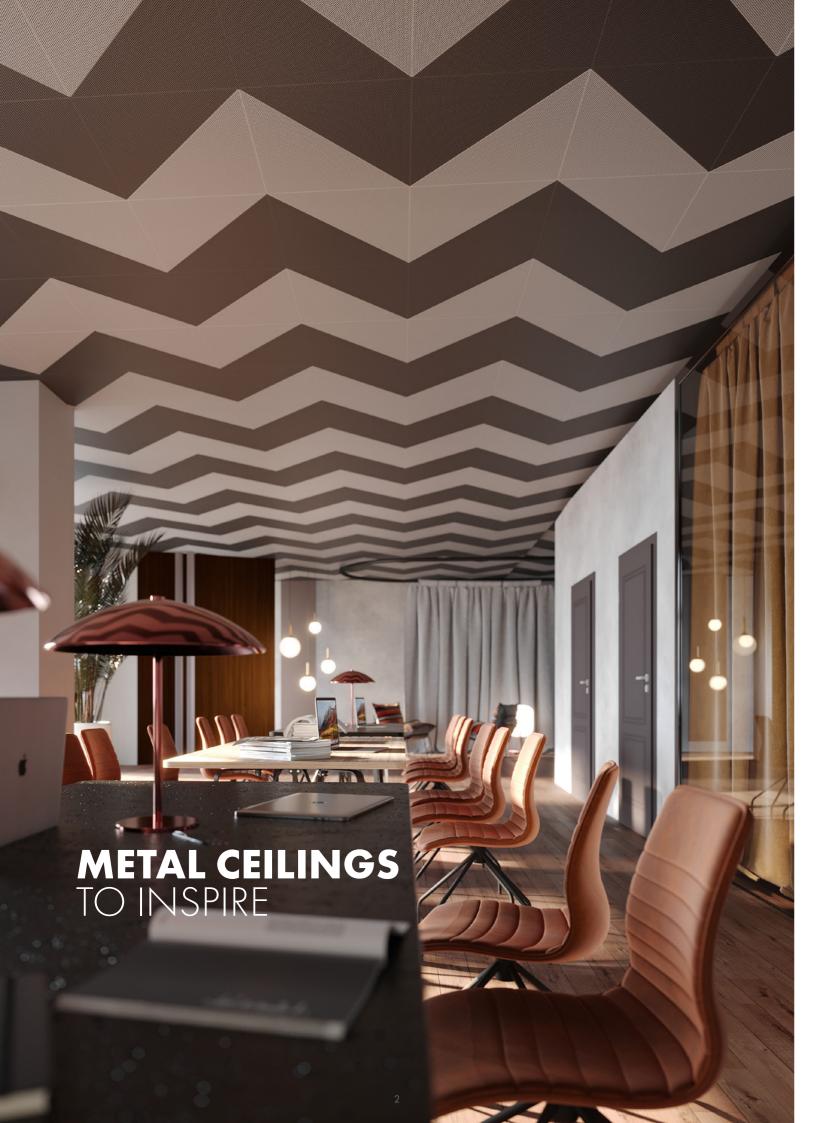

#### Design

METAL Creative (METAL R-H 215) gives you unlimited freedom. Work from our pre-defined layouts or unleash your creativity and design customised motifs from standardised panels. Trendsetting shapes, colours, perforations and acoustic options will allow you to take the reins of a new playful offer where inventiveness is key to creating a masterpiece.

## METAL CREATIVE LET YOUR IDEAS FLY

Part of our Creative range, the new METAL Creative (METAL R-H 215) triangular tiles offer you the best of flexibility and modular design.

Combine triangular and square tiles to create parallelograms that blend with the interior, creating an atmosphere in which all the elements are coordinated and allowing the ceilings to become part of the overall architectural expression.

Thanks to our Vario Design Trend Colours, you can set your imagination free to create unique layouts.

(see page 7)

(see page 2)

10

(see page 6)