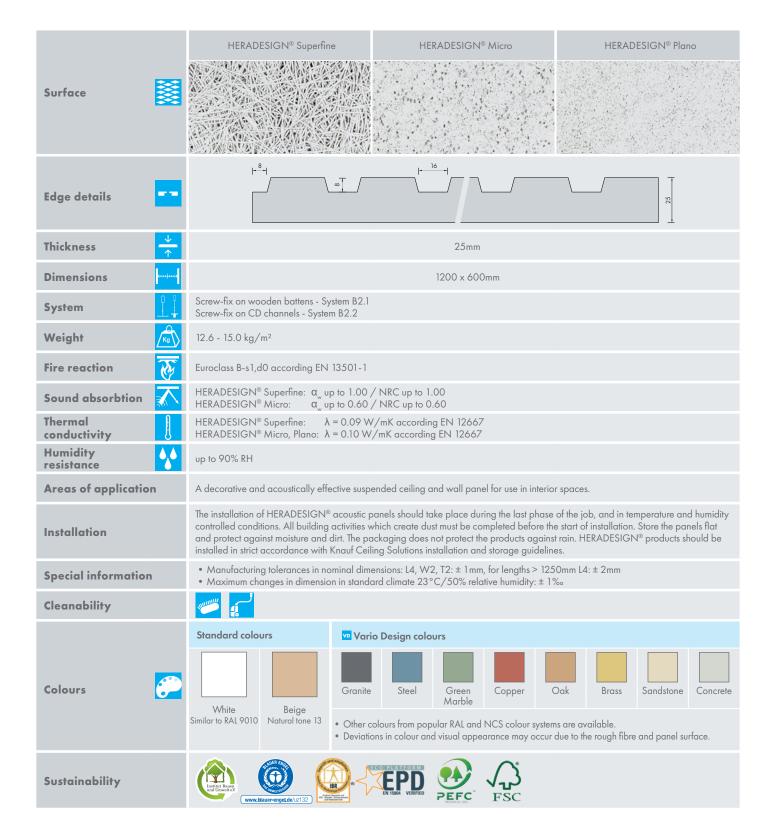

### **DATASHEET**

# HERADESIGN® Creative Effect

HERADESIGN® Creative Effect is a single layer magnesite bonded wood wool acoustic ceiling and wall panel.

- Surface design with milled groove pattern
- Flexible and innovative design solution with up to 8 patterns to choose from
- Available with a HERADESIGN® Superfine, Micro or Plano surface
- Excellent sound absorption performance with HERADESIGN® Superfine