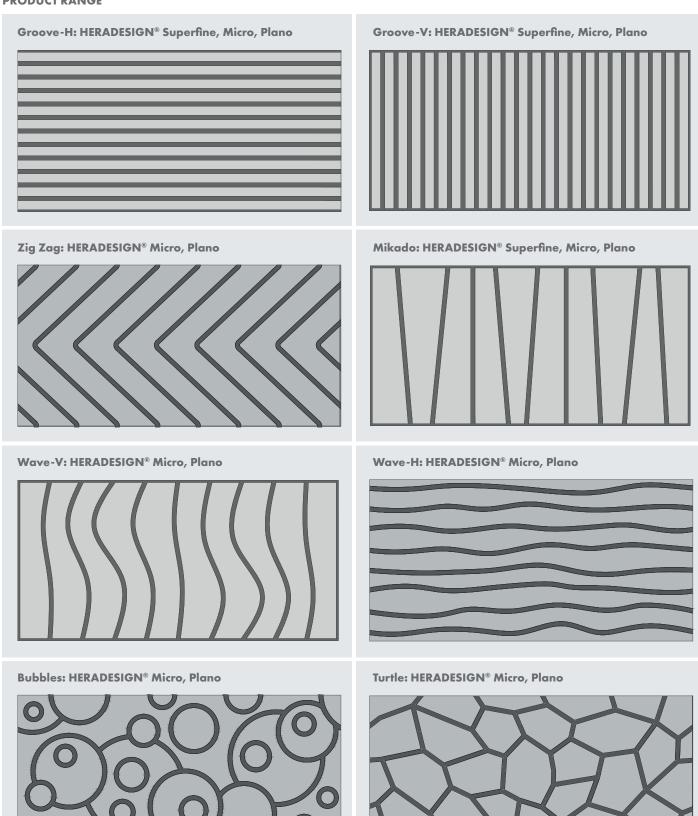

### **PRODUCT RANGE**

# HERADESIGN® Creative Effect

HERADESIGN® Creative Effect is a single layer magnesite bonded wood wool acoustic ceiling and wall panel.

- Surface design with milled groove pattern
- Flexible and innovative design solution with up to 8 patterns to choose from
- Available with a HERADESIGN® Superfine, Micro or Plano surface
- Excellent sound absorption performance with HERADESIGN® Superfine