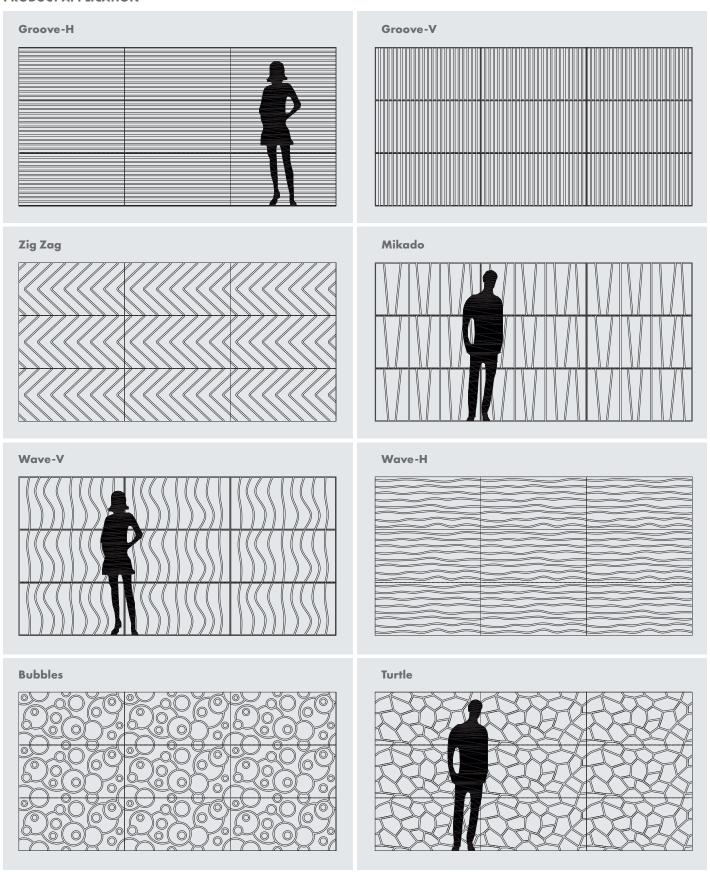

# HERADESIGN® Creative Effect

HERADESIGN® Creative Effect is a single layer magnesite bonded wood wool acoustic ceiling and wall panel.

- Surface design with milled groove pattern
- Flexible and innovative design solution with up to 8 patterns to choose from
- Available with a HERADESIGN® Superfine, Micro or Plano surface
- Excellent sound absorption performance with HERADESIGN® Superfine

### **PRODUCT APPLICATION**

Products may vary from country to country. Please contact your local sales representative. For further information and legal notice, please visit our website.