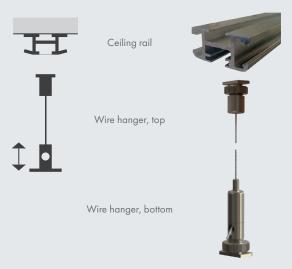

#### **Wire Hanging Kit**

Pre-assembled hanger with integrated torsion protection in hanger and Baffle base for suspending HERADESIGN® Baffle Element Profil from the ceiling fastening or guide rail.

- no tools required for installation
- precise, continuous height adjustment possible
- wire Ø 1.2mm, 7 x 7 galvanized steel, length 500mm nominal strength: 2400 N/mm²
- side wire guide
- surface of hanger and Baffle base: nickel matt
- max. suspension height = 450mm
- (top edge of ceiling rail to top edge of Baffle)
- at least 2 hangers per Baffle
- max. working load per hanger 160 N/16 kg
- max. breaking strength per hanger 800 N/80 kg