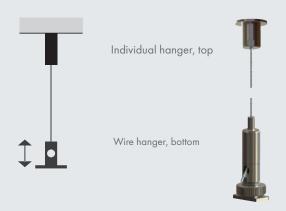

#### **Wire Hanging Kit**

Pre-assembled hanger with integrated torsion protection in hanger and Baffle base for suspending HERADESIGN® Baffle Element Profil from the ceiling fastening or guide rail.

- no tools required for installation
- precise, continuous height adjustment possible
- wire Ø 1.2mm, 7 x 7 galvanized steel, length 500mm nominal strength: 2400 N/mm²
- side wire guide
- surface of hanger and Baffle base: nickel matt
- max. suspension height = 450mm
- (top edge of ceiling rail to top edge of Baffle)
- at least 2 hangers per Baffle
- max. working load per hanger 160 N/16 kg
- max. breaking strength per hanger 800 N/80 kg

#### Single hanger

Pre-assembled hanger with integrated anti-twist device in the hanger and Baffle base for suspending individual HERADESIGN® Baffle Element Profil to the ceiling or to suspended ceiling systems.

The hanger tops are fixed into the ceiling either with suitable screws and dowels or by screwing them onto an M6 screw bolt.

#### **Mounting note**

Fastening in the substrate must be possible with millimeter accuracy for single hangers, since the absence of the ceiling rail means that there is no horizontal

- completely tool-free assembly
- millimeter-precise and stepless height adjustment possible
- rope Ø 1.2mm, 7x 7 steel galvanized, length 500mm nominal strength: 2400 N/mm²
- with lateral rope rejection
- surface of hanger and Baffle base: nickel matt
- max. suspension height = 450mm
- (top edge of ceiling rail to top edge of Baffle)
- min. 2 hangers per Baffle
- max. working load per hanger 160 N/16 kg
- max. breaking load per hanger 800 N/80 kg