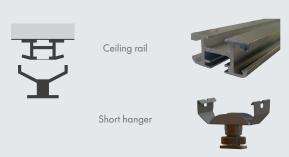

#### **Short Hanger**

Pre-assembled hanger with integrated torsion protection and easy-to-click metal clamps for suspending HERADESIGN® Baffle Element Profil from the ceiling fastening or guide rail.

- so tools required for installation
- self-fastening
- quick and simple installation at any location
- fastest possible installation thanks to easy-to-click function
- suspension height = 42.5mm
- (top edge of ceiling rail to top edge of Baffle)
- at least 2 hangers per Baffle
- max. working load per hanger 300 N/30 kg
- max. breaking strength per hanger 1500 N/150 kg