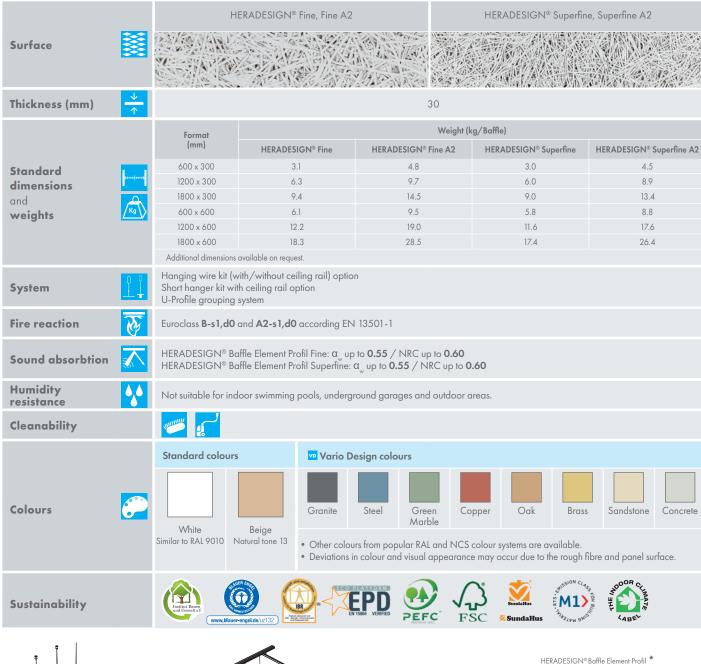

# HERADESIGN® Baffle Element Profil

HERADESIGN® Baffle Element Profil is a range of high performance, wood wool acoustical Baffles, available in a variety of surfaces and dimensions.

- Baffles are available with HERADESIGN® Fine and Superfine surfaces.
- Two-layer Baffle with HERADESIGN® face sheets and anodized aluminum profile on the top side
- Available in Vario Design as well as RAL and NCS colors
- Various pre-assembled HERADESIGN® hangers can be selected for additional flexibility
- Special shapes and dimensions are available upon request

## HERADESIGN® Baffle Element Profil

\* Two-layer Baffle with HERADESIGN® top layer and anodized aluminum profile on top