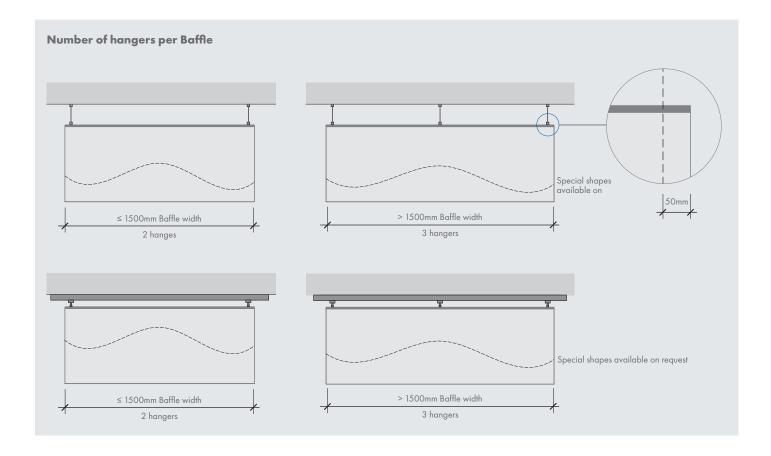

#### **Short Hanger**

Pre-assembled hanger with integrated torsion protection and easy-to-click metal clamps for suspending HERADESIGN® Baffle Element Profil from the ceiling fastening or guide rail.

- so tools required for installation
- self-fastening
- quick and simple installation at any location
- fastest possible installation thanks to easy-to-click function
- suspension height = 42.5mm
- (top edge of ceiling rail to top edge of Baffle)
- at least 2 hangers per Baffle
- max. working load per hanger 300 N/30 kg
- max. breaking strength per hanger 1500 N/150 kg

#### Short hanger for U-profiles (Grouping option)

Pre-assembled hanger with integrated anti-twist device and easy-to-click metal clip for suspending HERADESIGN® Baffle Element Profile from the U-profile with plug-in clip.

- easy and fast installation at any place
- quickest possible installation due to the easy-to-click function
- min. 2 hangers per Baffle
- max. working load per hanger 300 N/30 kg
- max. breaking load per hanger 1500 N/150 kg

#### **Wire Hanging Kit**

Pre-assembled hanger with integrated torsion protection in hanger and Baffle base for suspending HERADESIGN® Baffle Element Profil from the ceiling fastening or guide rail.

- no tools required for installation
- precise, continuous height adjustment possible
- wire Ø 1.2mm, 7 x 7 galvanized steel, length 500mm nominal strength: 2400 N/mm²
- side wire guide
- surface of hanger and Baffle base: nickel matt
- max. suspension height = 450mm
- (top edge of ceiling rail to top edge of Baffle)
- at least 2 hangers per Baffle
- max. working load per hanger 160 N/16 kg
- max. breaking strength per hanger 800 N/80 kg

#### **Mounting note**

Fastening in the substrate must be possible with millimeter accuracy for single hangers, since the absence of the ceiling rail means that there is no horizontal

- completely tool-free assembly
- millimeter-precise and stepless height adjustment possible
- rope Ø 1.2mm, 7x 7 steel galvanized, length 500mm nominal strength: 2400 N/mm²
- with lateral rope rejection
- surface of hanger and Baffle base: nickel matt
- max. suspension height = 450mm
- (top edge of ceiling rail to top edge of Baffle)
- min. 2 hangers per Baffle
- max. working load per hanger 160 N/16 kg
- max. breaking load per hanger 800 N/80 kg