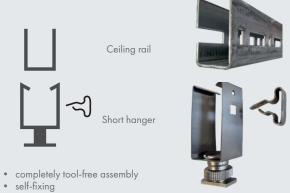

#### Short hanger for U-profiles (Grouping option)

Pre-assembled hanger with integrated anti-twist device and easy-to-click metal clip for suspending HERADESIGN® Baffle Element Profile from the U-profile with plug-in clip.

- easy and fast installation at any place
- quickest possible installation due to the easy-to-click function
- min. 2 hangers per Baffle
- max. working load per hanger 300 N/30 kg
- max. breaking load per hanger 1500 N/150 kg