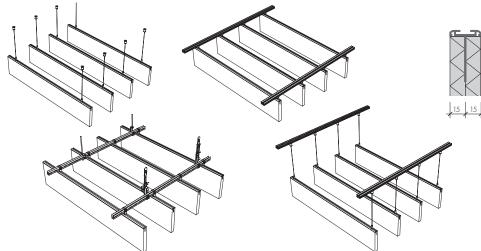

#### **Short Hanger**

Pre-assembled hanger with integrated torsion protection and easy-to-click metal clamps for suspending HERADESIGN® Baffle Element Profil from the ceiling fastening or guide rail.

- so tools required for installation
- self-fastening
- quick and simple installation at any location
- fastest possible installation thanks to easy-to-click function
- suspension height = 42.5mm
- (top edge of ceiling rail to top edge of Baffle)
- at least 2 hangers per Baffle
- max. working load per hanger 300 N/30 kg
- max. breaking strength per hanger 1500 N/150 kg

#### Short hanger for U-profiles (Grouping option)

Pre-assembled hanger with integrated anti-twist device and easy-to-click metal clip for suspending HERADESIGN® Baffle Element Profile from the U-profile with plug-in clip.

#### **Wire Hanging Kit**

Pre-assembled hanger with integrated torsion protection in hanger and Baffle base for suspending HERADESIGN® Baffle Element Profil from the ceiling fastening or guide rail.

- no tools required for installation
- precise, continuous height adjustment possible
- wire Ø 1.2mm, 7 x 7 galvanized steel, length 500mm nominal strength: 2400 N/mm²
- side wire guide
- surface of hanger and Baffle base: nickel matt
- max. suspension height = 450mm
- (top edge of ceiling rail to top edge of Baffle)
- at least 2 hangers per Baffle
- max. working load per hanger 160 N/16 kg
- max. breaking strength per hanger 800 N/80 kg

#### Single hanger

Pre-assembled hanger with integrated anti-twist device in the hanger and Baffle base for suspending individual HERADESIGN® Baffle Element Profil to the ceiling or to suspended ceiling systems.

#### **Mounting note**

Fastening in the substrate must be possible with millimeter accuracy for single hangers, since the absence of the ceiling rail means that there is no horizontal

- completely tool-free assembly
- millimeter-precise and stepless height adjustment possible
- rope Ø 1.2mm, 7x 7 steel galvanized, length 500mm nominal strength: 2400 N/mm²
- with lateral rope rejection
- surface of hanger and Baffle base: nickel matt
- max. suspension height = 450mm
- (top edge of ceiling rail to top edge of Baffle)
- min. 2 hangers per Baffle
- max. working load per hanger 160 N/16 kg
- max. breaking load per hanger 800 N/80 kg