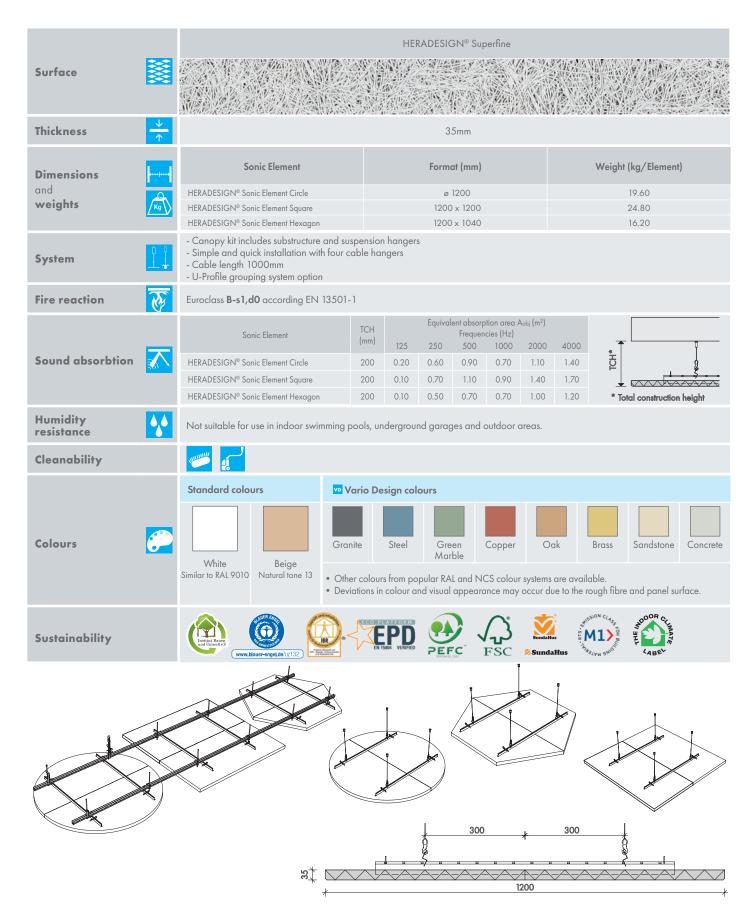

## HERADESIGN® Sonic Element

HERADESIGN® Sonic Element is a decorative wood wool acoustic ceiling canopy that offers unlimited design possibilities.

- HERADESIGN® Sonic Element is available with a HERADESIGN® Superfine surface in circle, hexagon or square shapes
- Delivered as a pre-assembled kit making it quick and easy to install
- Canopy kit includes substructure and suspension hangers
- Quick and simple installation thanks to high level of pre-assembly
- Available in Vario Design and RAL and NCS colours

## HERADESIGN® Sonic Element

Products may vary from country to country. Please contact your local sales representative. For further information and legal notice, please visit our website.