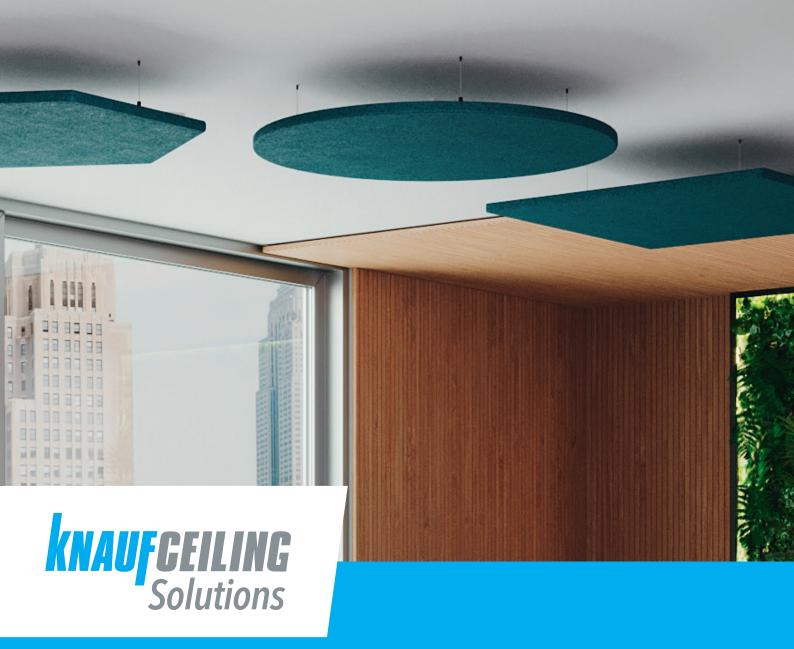

## HERADESIGN® Sonic Element

HERADESIGN® Sonic Element is a decorative wood wool acoustic ceiling canopy that offers unlimited design possibilities.

- HERADESIGN® Sonic Element is available with a HERADESIGN® Superfine surface in circle, hexagon or square shapes
- Delivered as a pre-assembled kit making it quick and easy to install
- Canopy kit includes substructure and suspension hangers
- Quick and simple installation thanks to high level of pre-assembly
- Available in Vario Design and RAL and NCS colours